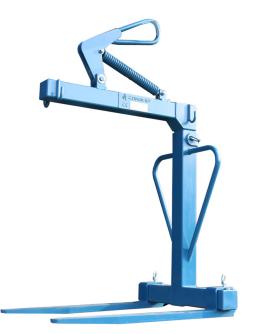

## PRODUCT CODE: CA103

**PRODUCT DESCRIPTION: Telescopic Self Levelling Crane Forks** 

Fully self balancing even when unloaded, the CA103 has been designed to lift packs of bricks and pallets. The CA103 has adjustable forks and a frame to allow attachment of a safety net (NE100). The load height of these forks can be adjusted from 1100mm to 1600mm by a pin system.

Crane forks should not be used without a restraint net (SP10).

HWB = Height with bale arm up in the lifting position.

| H mm          | HWB<br>mm     | D mm | W mm | WLL Kg | Weight<br>Kg |
|---------------|---------------|------|------|--------|--------------|
| 1100-<br>1600 | 1860-<br>2400 | 1310 | 930  | 2000   | 250          |