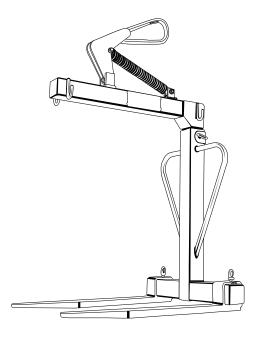

## PRODUCT CODE: CA103

**PRODUCT DESCRIPTION: Telescopic Self Levelling Crane Forks** 

Fully self balancing even when unloaded, the CA103 has been designed to lift packs of bricks and pallets. The CA103 has adjustable forks and a frame to allow attachment of a safety net (NE100). The load height of these forks can be adjusted from 1100mm to 1600mm by a pin system.

Crane forks should not be used without a restraint net (SP10).

HWB = Height with bale arm up in the lifting position.

| H mm          | HWB<br>mm     | D mm | W mm | WLL Kg | Weight<br>Kg |
|---------------|---------------|------|------|--------|--------------|
| 1100-<br>1600 | 1860-<br>2400 | 1310 | 930  | 2000   | 250          |