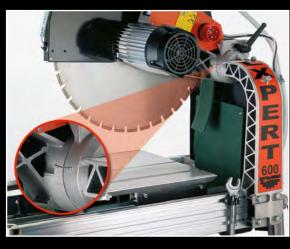

## **AUTHORIZED DEALER:**

blocks and all the different kind of materials

for the building sector.

The cutting head and the arm are in die-casting aluminium to get the maximum of rigidity and

Quick reading indicator of the position for the cut in 2 RUNS.