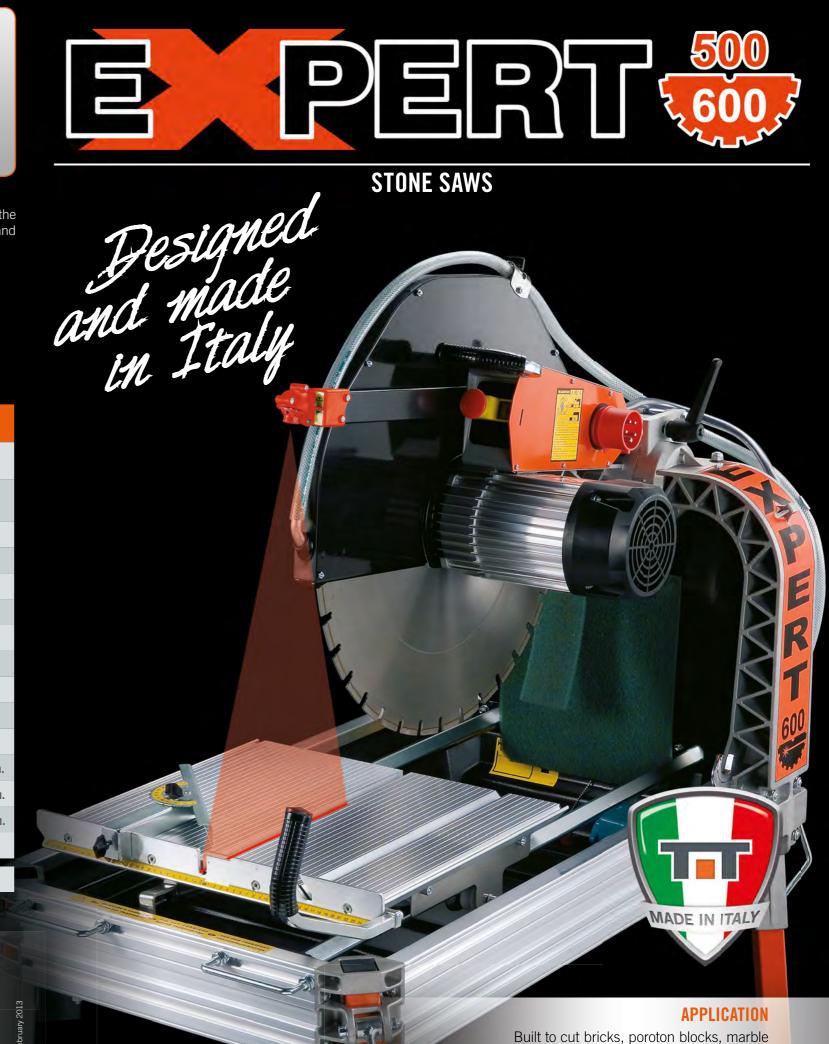

## **AUTHORIZED DEALER:**

blocks and all the different kind of materials

for the building sector.

The cutting head and the arm are in die-casting aluminium to get the maximum of rigidity and

Quick reading indicator of the position for the cut in 2 RUNS.