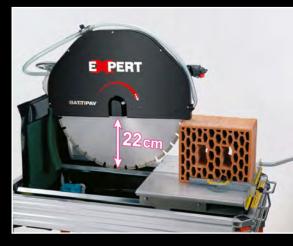

## **STORAGE**

Build to reduce at the maximum the encumbrance during the carriage and above all the storage space.

|                                | Art. <b>9601</b>            | Art. <b>9600</b>            | Art. <b>9501</b>            | Art. <b>9500</b>            |
|--------------------------------|-----------------------------|-----------------------------|-----------------------------|-----------------------------|
| DIAMOND DISK (not included)    | ø600 mm.<br>(int ø25,4 mm.) | ø600 mm.<br>(int ø25,4 mm.) | ø500 mm.<br>(int ø25,4 mm.) | ø500 mm.<br>(int ø25,4 mm.) |
| ENGINE                         | 400V   50Hz<br>5,5Hp/4kW    | 400V   50Hz<br>5,5Hp/4kW    | 400V   50Hz<br>5,5Hp/4kW    | 400V   50Hz<br>5,5Hp/4kW    |
| ROTATION SPEED                 | 1400 rpm.                   | 1400 rpm.                   | 1400 rpm.                   | 1400 rpm.                   |
| AMPEROMETRICAL PROTECTION      | 10-16A                      | 10-16A                      | 10-16A                      | 10-16A                      |
| MAX CUTTING LENGTH             | 750 mm.                     | 750 mm.                     | 750 mm.                     | 750 mm.                     |
| MAX CUTTING DEPTH AT 90°       | 220 mm.                     | 220 mm.                     | 170 mm.                     | 170 mm.                     |
| MAX CUTTING DEPTH WITH 2 RUNS  | 285 mm.                     | 285 mm.                     | 235 mm.                     | 235 mm.                     |
| WORKING TABLE SIZE             | 520 x 443 mm.               |
| WATER RECYCLING PUMP TYPE      | S3 standard                 | S3 standard                 | S3 standard                 | S3 standard                 |
| KIT WHEELS                     | Standard                    | Optional                    | Standard                    | Optional                    |
| LASER INSTRUMENT               | Standard                    | Optional                    | Standard                    | Optional                    |
| DIMENSION MACHINE IN SERVICE   | 720x1180x h. 1520 mm.       | 720x1180x h. 1520 mm        | 720x1950x h. 1478 mm.       | 720x1950x h. 1478 mm.       |
| DIMENSION MACHINE IN STOCK     | 800x1200x h. 1030 mm.       |
| DIMENSION 2 MACHINES ON PALLET | 800x1200x h. 1800 mm.       |
| NET WEIGHT                     | 85 Kg.                      | 80 Kg.                      | 85 Kg.                      | 80 Kg.                      |