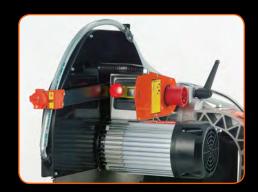

## **CONTROL BOARD**

- Switch with release coil
- Overheat protection in the event of the disk jamming
- Mushroom-head push button to stop the machine
- Laser instrument for the maximum cutting precision (optional in standard version).

E PERT

BATTIPAV

**M**dec

- Connected directly to the net.Bulb with millimetrical adjustment of the ray in three space's directions.
- Lens with interchangeable protection glass.

- The working table is very strong and steady.