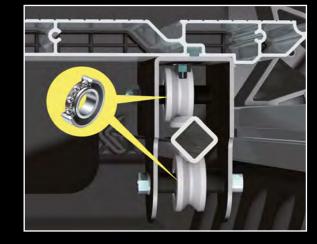

E PERT

BATTIPAV

**M**dec

- Connected directly to the net.Bulb with millimetrical adjustment of the ray in three space's directions.
- Lens with interchangeable protection glass.

- The working table is very strong and steady.

   It slides on 2 steel square rails with 6 wheels; 4 over and 2 under.
- Every wheel has 2 ball bearings for a total of 12.

ORIGINAL RECYCLING PUMP

www.youtube.com/battipav

You Tube