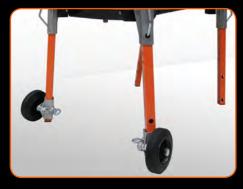

## KIT WHEELS

The wheels are Ø200 mm and can be fixed at the legs by means eyebolts. Due to their conception and for the legs' inclination, are very functional and allow the machine to be easily moved if lightly lifted up by the handles.