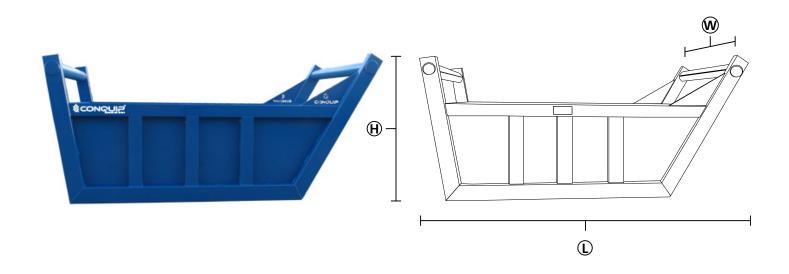

| <b>H</b> mm | L mm | W mm | Capacity Kg | <b>Weight</b> Kg |
|-------------|------|------|-------------|------------------|
| 1923        | 4290 | 2045 | 7250        | 2200             |