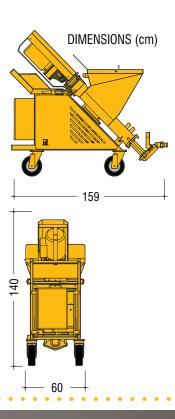

| MIXÒ EVO           |                                              |
|--------------------|----------------------------------------------|
| TECHNICAL DATA     | SINGLE PHASE                                 |
| Voltage            | 230 V power supply - 24 V auxiliary controls |
| Motor              | 2,2 kW plaster pump                          |
| Eletric compressor | 210 l/min - 0,52 kW                          |
| Eletric water pump | 45 l/min - 0,37 kW                           |
| Output *2          | 10 - 12 - 13 - 17 I/min                      |
| Hopper capacity    | 60                                           |
| Loading height     | 99 cm                                        |
| Size (LxWxH)       | 159x60x140 cm                                |
| Weight             | 210 kg                                       |