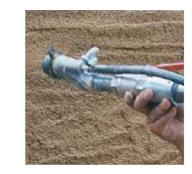

Safety, simplicity and flexibility of use Hopper with safety grid and gear motor with electromagnetic safety device. Once the vessel has been filled, one operator is sufficient to control the material flow directly from the spray gun. Four speeds for great results in different working conditions and with a wide range of materials.

maximum reliability and long

life.

0

EVO

**Applications** Ideal for mixing and spraying ready-mixed plasters based on gypsum, lime and gypsum, cement, lime and cement and thermal and acoustic insulating plasters.