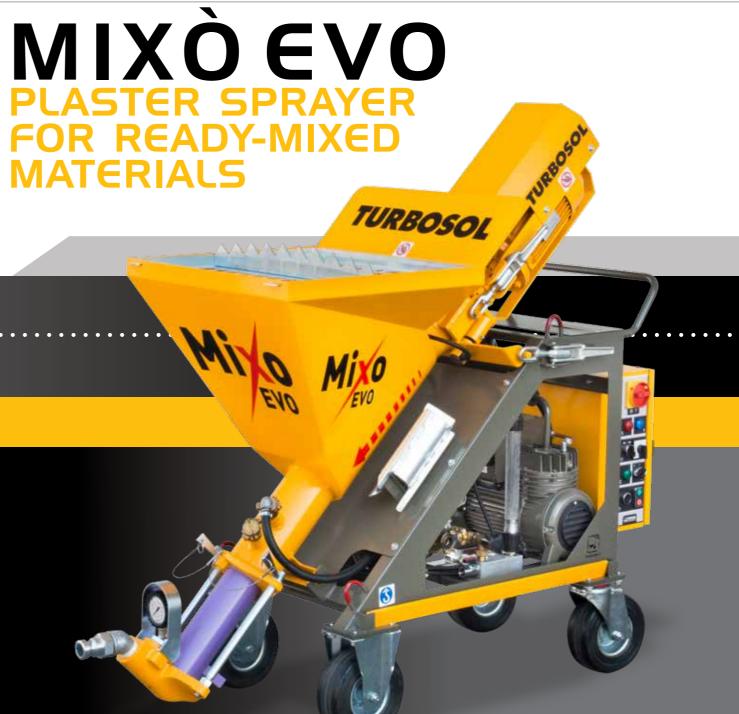

# MIXÒEVO PLASTER SPRAYER FOR READY-MIXED MATERIALS

Low energy consumption and high performance MIXÒ EVO, the updated version of the single-phase plaster sprayer Mixò, is equipped with four-speeds inverter for low consumption especially in critical electricity supply conditions. Thanks to the high quality components used and the low energy consumption, this plaster sprayer is

the top machine in

its category.

Simple maintenance and easy to operate in the jobsites

MIXÒ EVO can be easily disassembled in four parts for an easy access in difficultto-reach jobsites. MIXÒ EVO: easy access to all components for simple maintenance works.

Safety, simplicity and flexibility of use Hopper with safety grid and gear motor with electromagnetic safety device. Once the vessel has been filled, one operator is sufficient to control the material flow directly from the spray gun. Four speeds for great results in different working conditions and with a wide range of materials.

EVO

**Construction quality** Diaphragm compressor with an excellent output/ absorption ratio and low maintenance. Stainless steel self-priming water pump. All the components have been

carefully selected to guarantee

maximum reliability and long

life.

0

EVO

**Applications** Ideal for mixing and spraying ready-mixed plasters based on gypsum, lime and gypsum, cement, lime and cement and thermal and acoustic insulating plasters.

Why should I buy it Great performance and low energy consumption. Thanks to the four-speeds inverter. MIXO EVO is the ideal solution for different working conditions and a wide range of materials. Its modularity facilitates the movement and placement in the working place. High quality components for high reliability and easy access to them for simple and quick maintenance. Built to comply with all national and international safety standards for a confortable and safe use in any jobsite.