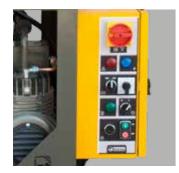

### MIXÒ EVO

- STANDARD EQUIPMENT
- Diaphragm compressor Electric water pump
- · Electric control board with fourspeeds inverter
- · Standard mixer shaft
- Mixò worm gear-pump
- · Cleaning equipment (bar scraper,
- washing sponge)
- 20 meters of electric cable, 5 meters of water sunction hose, worm unlock spanner
- 15 meters (10+5) mortar hose Ø25 with cam-lock couplings • 16 meters air rubber hose Ø13
- with quick couplings • Tool box with spray gun and series
- of nozzles · Technical and EC conformity
- literature.
- SAFETY DEVICES

Safety, simplicity and flexibility of use Hopper with safety grid and gear motor with electromagnetic safety device. Once the vessel has been filled, one operator is sufficient to control the material flow directly from the spray gun. Four speeds for great results in different working conditions and with a wide range of materials.

Why should I buy it Great performance and low energy consumption. Thanks to the four-speeds inverter. MIXO EVO is the ideal solution for different working conditions and a wide range of materials. Its modularity facilitates the movement and placement in the working place. High quality components for high reliability and easy access to them for simple and quick maintenance. Built to comply with all national and international safety standards for a confortable and safe use in any jobsite.