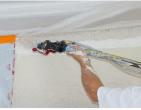

Application: Floor screed, plaster, air insulation, fireproof products, light powders (polystyrene), etc.

| Model                  | MIXPRO 50          |
|------------------------|--------------------|
| Tank capacity          | 150L               |
| Product pressure       | 0 to 25 bar        |
| Spraying yield         | 34 bags of 33 kg/h |
| Dimensions (I x w x h) | 111 x 67 x 155 cm  |