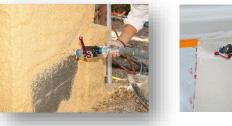

Application: Floor screed, plaster, air insulation, fireproof products, light powders (polystyrene), etc.

| Model                  | MIXPRO 50          |
|------------------------|--------------------|
| Tank capacity          | 150L               |
| Product pressure       | 0 to 25 bar        |
| Spraying yield         | 34 bags of 33 kg/h |
| Dimensions (I x w x h) | 111 x 67 x 155 cm  |