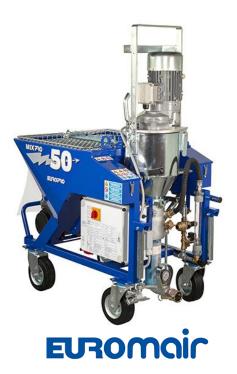

## **MixPro 50 Plaster**

MIXPRO 50 is a complete continuous mixing pump ideal for big construction sites. This product does instant kneading and no need for any rest time. It is equipped with 4 steerable wheels for a better moving.

Application: Floor screed, plaster, air insulation, fireproof products, light powders (polystyrene), etc.

| Model                  | MIXPRO 50          |
|------------------------|--------------------|
| Tank capacity          | 150L               |
| Product pressure       | 0 to 25 bar        |
| Spraying yield         | 34 bags of 33 kg/h |
| Dimensions (I x w x h) | 111 x 67 x 155 cm  |