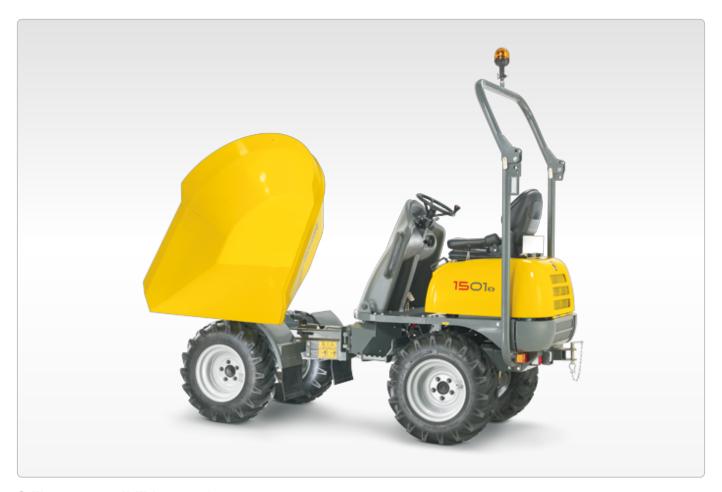

## 1501

Wheel Dumpers

#### Still more possibilities – 1501.

The 1,500 kg payload and optional swivel tipping skip enhance the range and variety of the dumper's applications. Even in very confined spaces, materials can be dumped precisely.

- High-tipping skip (1.45 m dumping height); optional swivel tipping skip, maximum payload 1,500 kg.
- Hydrostatic twin-lock four-wheel drive.
- Continuously variable speed up to 16 km/h max.
- Large service and maintenance access.
- Clearly laid out instrument panel and wide, robust leg protection.