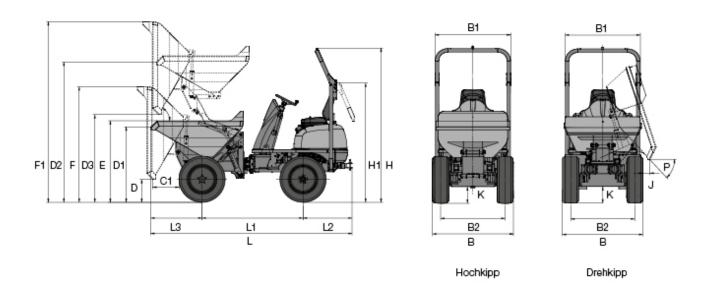

#### **Dimensions**

## Engine / Motor

| Engine / Motor manufacturer                                                                                                                                                                                                                                                                                                                                                                                                                                                                                                                                                                                                                                                                                                                                                                                                                                                                                                                                                                                                                                                                                                                                                                                                                                                                                                                                                                                                                                                                                                                                                                                                                                                                                                                                                                                                                                                                                                                                                                                                                                                                                                    | Yanmar                   |
|--------------------------------------------------------------------------------------------------------------------------------------------------------------------------------------------------------------------------------------------------------------------------------------------------------------------------------------------------------------------------------------------------------------------------------------------------------------------------------------------------------------------------------------------------------------------------------------------------------------------------------------------------------------------------------------------------------------------------------------------------------------------------------------------------------------------------------------------------------------------------------------------------------------------------------------------------------------------------------------------------------------------------------------------------------------------------------------------------------------------------------------------------------------------------------------------------------------------------------------------------------------------------------------------------------------------------------------------------------------------------------------------------------------------------------------------------------------------------------------------------------------------------------------------------------------------------------------------------------------------------------------------------------------------------------------------------------------------------------------------------------------------------------------------------------------------------------------------------------------------------------------------------------------------------------------------------------------------------------------------------------------------------------------------------------------------------------------------------------------------------------|--------------------------|
| Engine / Motor type                                                                                                                                                                                                                                                                                                                                                                                                                                                                                                                                                                                                                                                                                                                                                                                                                                                                                                                                                                                                                                                                                                                                                                                                                                                                                                                                                                                                                                                                                                                                                                                                                                                                                                                                                                                                                                                                                                                                                                                                                                                                                                            | 3TNV76                   |
| Engine / Motor                                                                                                                                                                                                                                                                                                                                                                                                                                                                                                                                                                                                                                                                                                                                                                                                                                                                                                                                                                                                                                                                                                                                                                                                                                                                                                                                                                                                                                                                                                                                                                                                                                                                                                                                                                                                                                                                                                                                                                                                                                                                                                                 | Diesel                   |
| Engine performance acc. to ISO 3046/1                                                                                                                                                                                                                                                                                                                                                                                                                                                                                                                                                                                                                                                                                                                                                                                                                                                                                                                                                                                                                                                                                                                                                                                                                                                                                                                                                                                                                                                                                                                                                                                                                                                                                                                                                                                                                                                                                                                                                                                                                                                                                          | 17 kW                    |
| Displacement                                                                                                                                                                                                                                                                                                                                                                                                                                                                                                                                                                                                                                                                                                                                                                                                                                                                                                                                                                                                                                                                                                                                                                                                                                                                                                                                                                                                                                                                                                                                                                                                                                                                                                                                                                                                                                                                                                                                                                                                                                                                                                                   | 1,116 cm <sup>3</sup>    |
| Travel speed                                                                                                                                                                                                                                                                                                                                                                                                                                                                                                                                                                                                                                                                                                                                                                                                                                                                                                                                                                                                                                                                                                                                                                                                                                                                                                                                                                                                                                                                                                                                                                                                                                                                                                                                                                                                                                                                                                                                                                                                                                                                                                                   | 16 km/h                  |
| Articulation angle                                                                                                                                                                                                                                                                                                                                                                                                                                                                                                                                                                                                                                                                                                                                                                                                                                                                                                                                                                                                                                                                                                                                                                                                                                                                                                                                                                                                                                                                                                                                                                                                                                                                                                                                                                                                                                                                                                                                                                                                                                                                                                             | 33 °                     |
| Pendulum angle                                                                                                                                                                                                                                                                                                                                                                                                                                                                                                                                                                                                                                                                                                                                                                                                                                                                                                                                                                                                                                                                                                                                                                                                                                                                                                                                                                                                                                                                                                                                                                                                                                                                                                                                                                                                                                                                                                                                                                                                                                                                                                                 | 15 °                     |
| Turning radius                                                                                                                                                                                                                                                                                                                                                                                                                                                                                                                                                                                                                                                                                                                                                                                                                                                                                                                                                                                                                                                                                                                                                                                                                                                                                                                                                                                                                                                                                                                                                                                                                                                                                                                                                                                                                                                                                                                                                                                                                                                                                                                 | 3,300 mm                 |
| Gradeability                                                                                                                                                                                                                                                                                                                                                                                                                                                                                                                                                                                                                                                                                                                                                                                                                                                                                                                                                                                                                                                                                                                                                                                                                                                                                                                                                                                                                                                                                                                                                                                                                                                                                                                                                                                                                                                                                                                                                                                                                                                                                                                   | 45 %                     |
| LxWxH                                                                                                                                                                                                                                                                                                                                                                                                                                                                                                                                                                                                                                                                                                                                                                                                                                                                                                                                                                                                                                                                                                                                                                                                                                                                                                                                                                                                                                                                                                                                                                                                                                                                                                                                                                                                                                                                                                                                                                                                                                                                                                                          | 3,300 x 1,305 x 2,550 mm |
| The state of the s |                          |