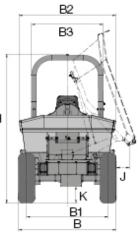

## Dimensions

Frontkipp

Drehkipp

| B2 Width roll-bar mm                  | 1,310 |
|---------------------------------------|-------|
| E Skip height angle mm                | 1,475 |
| F Skip height top edge tipped skip mm | 2,220 |
| H Height roll-bar opened mm           | 2,670 |
| H2 Height roll-bar closed mm          | 1,870 |
| J Distance turned skip mm             | 180   |
| L3 Curb clearance front mm            | 860   |
| D Ground clearance tipped skip mm     | 260   |