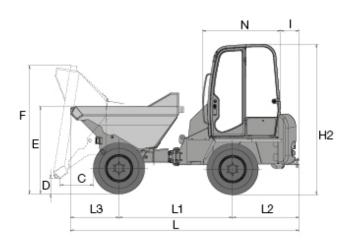

Engine / Motor

| Engine / Motor manufacturer           | Yanmar                   |
|---------------------------------------|--------------------------|
| Engine / Motor type                   | 3TNV88                   |
| Engine / Motor                        | Diesel                   |
| Engine performance acc. to ISO 3046/1 | 24.4 kW                  |
| Displacement                          | 1,642 cm <sup>3</sup>    |
| Travel speed                          | 22 km/h                  |
| Articulation angle                    | 37 °                     |
| Pendulum angle                        | 15 °                     |
| Turning radius                        | 3,650 mm                 |
| Gradeability                          | 50 %                     |
| L x W x H                             | 4,140 x 1,785 x 2,670 mm |
|                                       |                          |

## Dimensions

Frontkipp

Drehkipp

| B2 Width roll-bar mm                  | 1,310 |
|---------------------------------------|-------|
| E Skip height angle mm                | 1,475 |
| F Skip height top edge tipped skip mm | 2,220 |
| H Height roll-bar opened mm           | 2,670 |
| H2 Height roll-bar closed mm          | 1,870 |
| J Distance turned skip mm             | 180   |
| L3 Curb clearance front mm            | 860   |
| D Ground clearance tipped skip mm     | 260   |