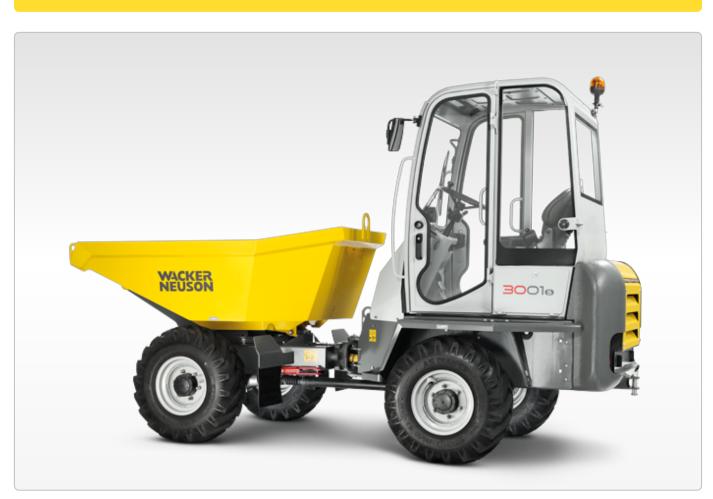

## The complete package – 3001

With its three different types of skip (incl. lower dumping height), a top speed of 25 km/h, high ground clearance and excellent off-road capability the 3001 is top of the class. Simply complete and completely simple.

- Low maintenance hydrostatic four-wheel drive, maximum payload 3,000 kg, optional cab available ex-works.
- 3 types of skip: Front tipping skip (standard), swivel tipping skip (optional); skip with lower dumping height (2,200 mm)
  High ground clearance.
- Large service and maintenance access with through hinged one-piece engine hatch.
- A top speed of 25 km/h gets transport jobs done fast.