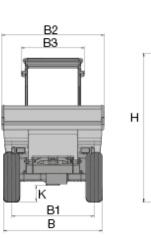

Engine / Motor

| Engine / Motor manufacturer           | Yanmar                   |
|---------------------------------------|--------------------------|
| Engine / Motor type                   | 3TNV88                   |
| Engine / Motor                        | Diesel                   |
| Engine performance acc. to ISO 3046/1 | 24.4 kW                  |
| Displacement                          | 1,642 cm <sup>3</sup>    |
| Travel speed                          | 22 km/h                  |
| Articulation angle                    | 37 °                     |
| Pendulum angle                        | 15 °                     |
| Turning radius                        | 3,650 mm                 |
| Gradeability                          | 50 %                     |
| L x W x H                             | 4,140 x 1,785 x 2,670 mm |
|                                       |                          |

## Dimensions

Frontkipp

Drehkipp

| B2 Width roll-bar mm                  | 1,310 |
|---------------------------------------|-------|
| E Skip height angle mm                | 1,475 |
| F Skip height top edge tipped skip mm | 2,220 |
| H Height roll-bar opened mm           | 2,670 |
| H2 Height roll-bar closed mm          | 1,870 |
| J Distance turned skip mm             | 180   |
| L3 Curb clearance front mm            | 860   |
| D Ground clearance tipped skip mm     | 260   |