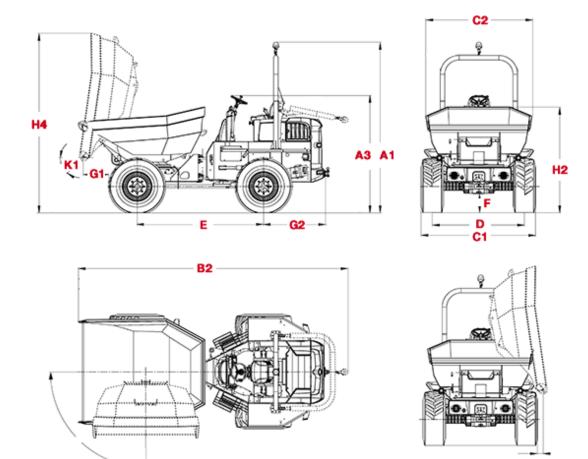

## **Dimensions**

|                          | DW90 swivel tip skip | DW90 front tip skip |
|--------------------------|----------------------|---------------------|
| C1 Overall width mm      | 2,465                | 2,465               |
| C2 Skip width mm         | 2,275                | 2,495               |
| H2 Skip height mm        | 2,305                | 2,250               |
| H4 Skip height tilted mm | 3,865                | 2,755               |
| A1 Height ROPS mm        | 3,355                | 3,165               |
| A3 Height ROPS tilted mm | 2,545                | 2,355               |
| Height Cabine mm         | 3,245                | 3,055               |
| B2 Length mm             | 5,185                | 4,760               |
| E Wheelbase mm           | 2,700                | 2,700               |
| G2 Rear overhang mm      | 1,190                | 1,190               |
| F Ground clearance mm    | 406                  | 406                 |