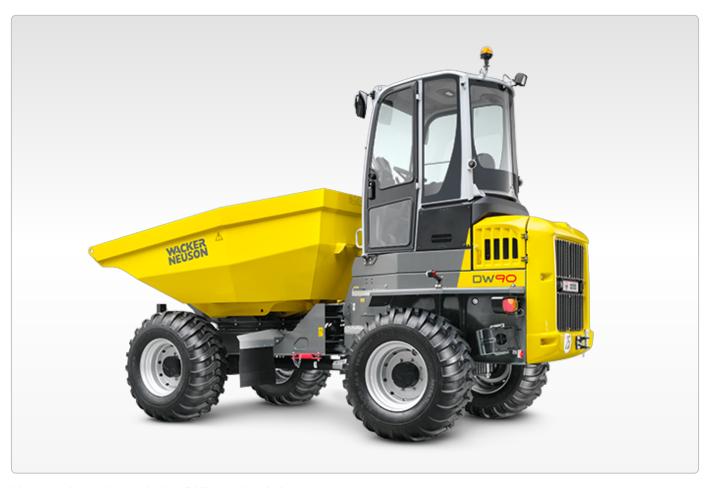

### **DW90**

Wheel Dumpers

## Unbeatable off-road: the DW90 wheel dumper

Uneven ground conditions are the area of application where the wheel dumper is most at home. This is where its strengths are displayed to best advantage: hydrostatic all-wheel drive with ECO mode, exceptional off-road capability and extreme gradeability, paired with different skip versions and a wear-free spring-loaded parking brake.

- Maintenance-free hydrostatic all-wheel drive.
- Very good gradeability
- Swivel tip skip optional ex factory
- Maximum payload 9,000 kg
- For maximum comfort. Optionally with air-conditioning system